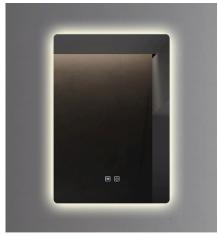

#### **LED Mirror**

where innovation meets elegance to redefine your reflection experience.

Designed with cutting-edge LED technology, our mirrors offer impeccable illumination that enhances visibility and adds a touch of glamour to any space. Whether you're applying makeup, shaving, or simply admiring your reflection, our mirrors provide optimal lighting for a flawless finish every time.

With adjustable brightness settings and color temperature options, our LED Mirrors offer customizable lighting solutions to suit your preferences and create the ideal atmosphere in any space.

But our mirrors are more than just functional—they're also a stunning addition to any room's décor. Sleek, modern designs and premium materials make our LED Mirrors a striking focal point in any bathroom or dressing area, elevating the aesthetic appeal of your space with their contemporary elegance.